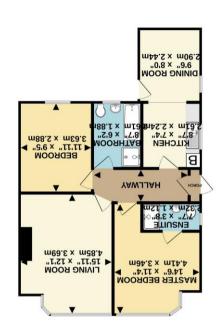

GROUND FLOOR 838 sq.ft. (77.8 sq.m.) approx.

42 Belvedere Road, Bridlington, East Yorkshire, YO15 3NA

Harris Shields
Collection

## Description

Semi Detached Bungalow Overlooking Golf Course....
Harris Shields Collection are delighted to bring to the market
this semi detached bungalow which benefits from Gas Central
Heating and UPVc Double Glazing and briefly comprises:
Hallway, Living Room, 2 Bedrooms (one with en-suite Shower
Room /WC) extended Kitchen / Diner and fully tiled Bathroom /
WC.