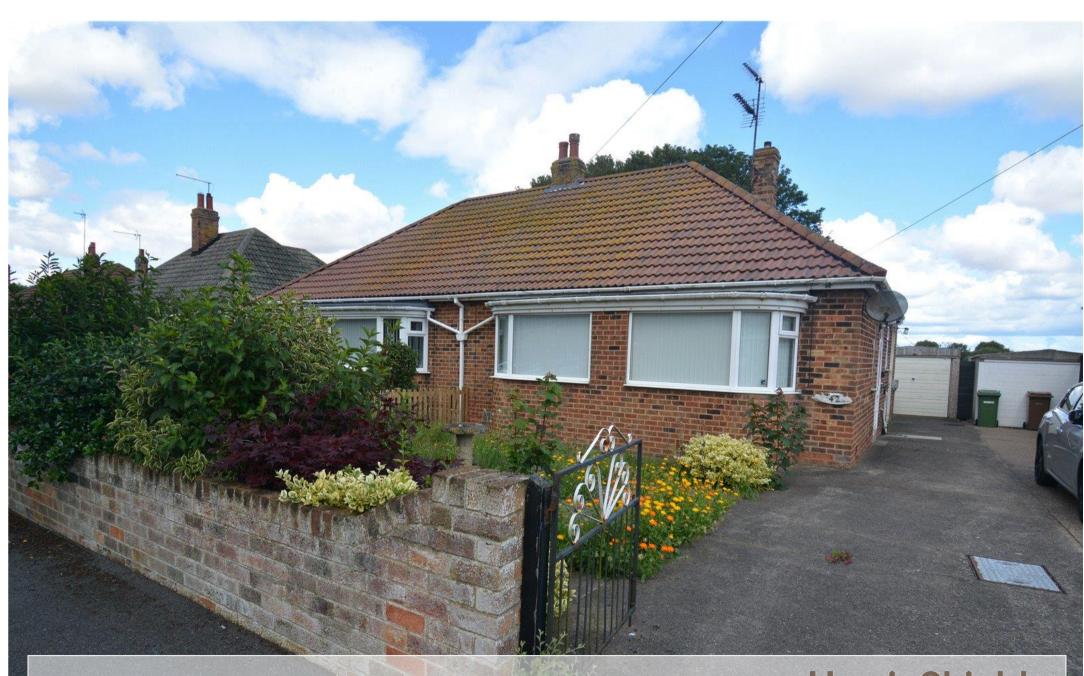

## 2 BEDROOM SEMI DETACHED BUNGALOW ON THE SOUTH SIDE OF

- ✓ Semi Detached Bungalow.
- ✓ 2 Bedrooms.
- ✓ 2 Reception Rooms.
- ✓ Fitted Kitchen.
- ✓ Gas Central Heating.
- ✓ UPVc Double Glazing.
- ✓ Garage and Gardens.
- Extended To Rear.

Externally there is a Car Drive and Garage plus an enclosed rear Garden which enjoys views over Belvedere Golf Course.

The property is located on the south side of Bridlington, in a much sought after area which leads to the golf course - our stunning south beach is only a stone's throw away. The harbour and town centre are located approximately half a mile away.